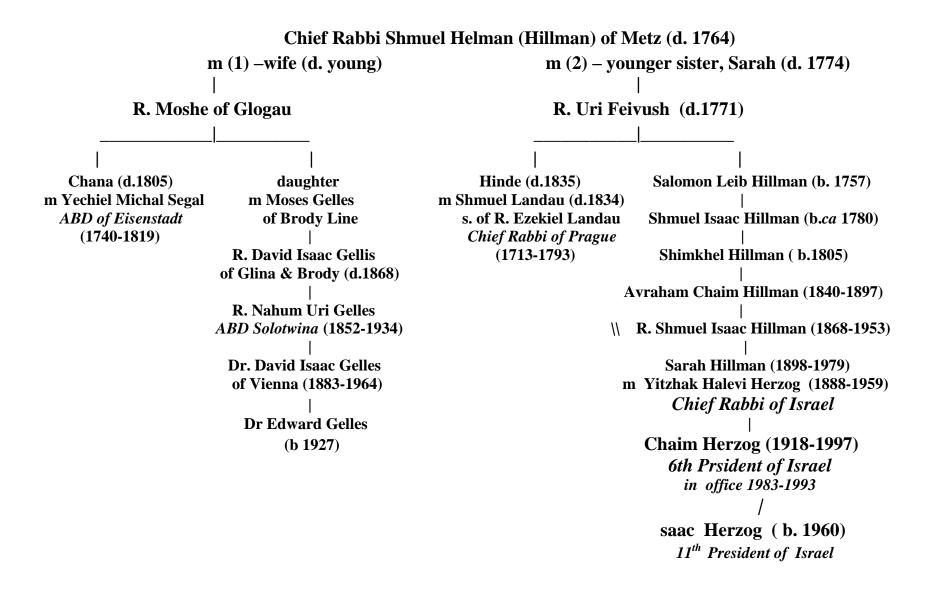

## Gelles and Herzog ancestry Edward Gelles

Chaim Herzog was the 6<sup>th</sup> President of the State of Israel and his son Isaac Herzog has just taken office as the 11<sup>th</sup> President. The appended chart shows that we have a common ancestor in the 18<sup>th</sup> century Chief Rabbi Shmuel Helman of Metz.

(Edward Gelles, "The Jewish Journey" (publ. 2016) charts 12.1 and 12.2 *Chief Rabbi Shmuel Helman of Metz: his children and their descendants Edward Gelles and Chaim Herzog* (6<sup>th</sup> President of Israel)

Shmuel Helman was a grandson of Chief Rabbi Nathan Nata Shapiro of Cracow and his wife Roza, of historic lineage

© Edward Gelles 2021 Page 1

© Edward Gelles 2021 Page 2

Chaim Herzog (1918 - 1997)6<sup>th</sup> President of Israel 1983 – 1993